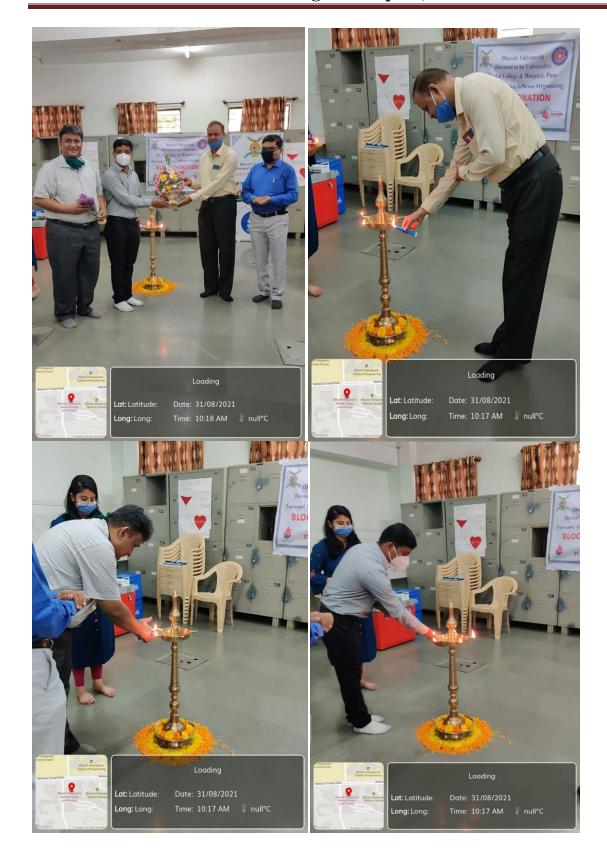

#### **Blood Donation Camp**

The NSS unit of BVDU Dental College and Hospital Pune organized a blood donation camp in association with Bharati hospital blood bank on 31<sup>st</sup> August 2021. Inauguration programme was held in the gracious presence of Dr Rajesh Kshirsagar Principal, BVDUDCH Pune, Dr Avinash Mhetre Programme Coordinator NSS Bharati Vidyapeeth University and Proff. Dr Atmaram Pawar Poona College of Pharmacy Pune. Many teaching and non teaching staff was also present at the occasion.Dr Sanjay Londhe Dental Consultant also visited to venue and appreciated the efforts taken by students.