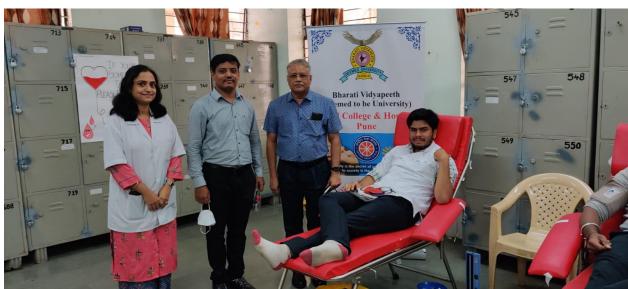

There was very good response in this pandemic situation from students and other donors. A total of **36** blood bags were collected in the camp. A Certificate was given to each donor as a token of appreciation from Bharati Hospital Pune.