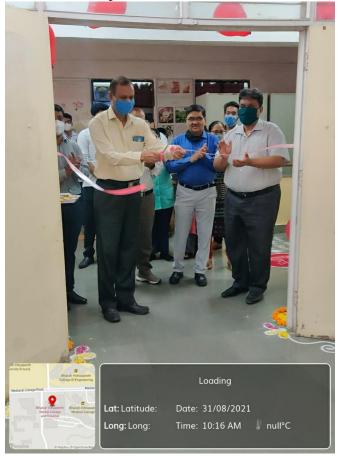

#### **Blood Donation Camp**

The NSS unit of BVDU Dental College and Hospital Pune organized a blood donation camp in association with Bharati hospital blood bank on 31<sup>st</sup> August 2021. Inauguration programme was held in the gracious presence of Dr Rajesh Kshirsagar Principal, BVDUDCH Pune, Dr Avinash Mhetre Programme Coordinator NSS Bharati Vidyapeeth University and Proff. Dr Atmaram Pawar Poona College of Pharmacy Pune. Many teaching and non teaching staff was also present at the occasion.Dr Sanjay Londhe Dental Consultant also visited to venue and appreciated the efforts taken by students.