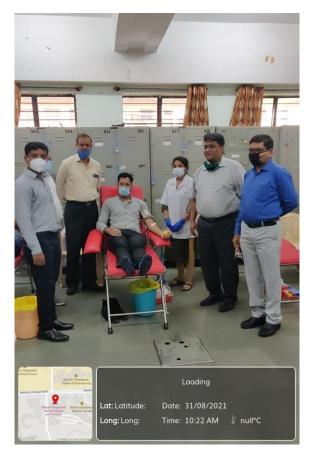

There was very good response in this pandemic situation from students and other donors. A total of **36** blood bags were collected in the camp. A Certificate was given to each donor as a token of appreciation from Bharati Hospital Pune.