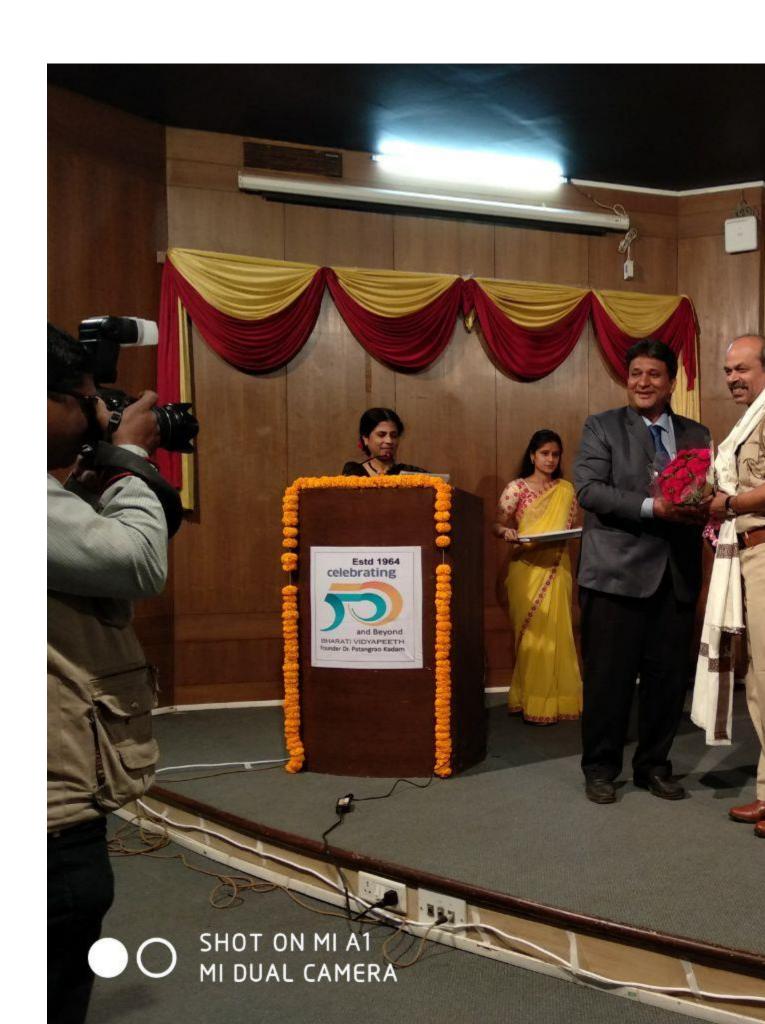

## Traffic Awareness And Road Safety Symposium

Bharati Vidyapeeth Deemed to be University Dental College & Hospital, Pune organized 'Traffic Awareness And Road Safety' symposium on 11<sup>th</sup> January, 2018. The symposium was graced by presence of chief guest Mr. Ashok Morale, DCP, Traffic Branch, Pune; Mr. Satish Patil, ACP, Taffic branch, Pune and Mr. Babasaheb Ajri, RTO, Pune. All the speakers contributed their valuable information & knowledge regarding traffic awareness & safety to all staff members & students.