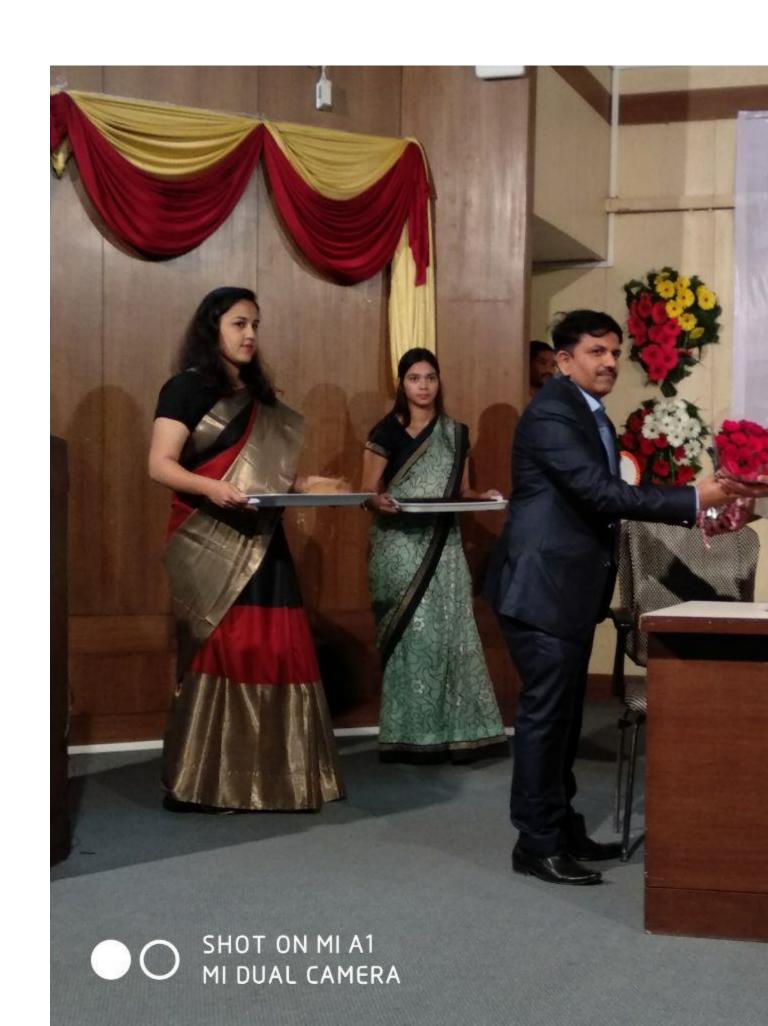

## Traffic Awareness And Road Safety Symposium

Bharati Vidyapeeth Deemed to be University Dental College & Hospital, Pune organized 'Traffic Awareness And Road Safety' symposium on 11<sup>th</sup> January, 2018. The symposium was graced by presence of chief guest Mr. Ashok Morale, DCP, Traffic Branch, Pune; Mr. Satish Patil, ACP, Taffic branch, Pune and Mr. Babasaheb Ajri, RTO, Pune. All the speakers contributed their valuable information & knowledge regarding traffic awareness & safety to all staff members & students.