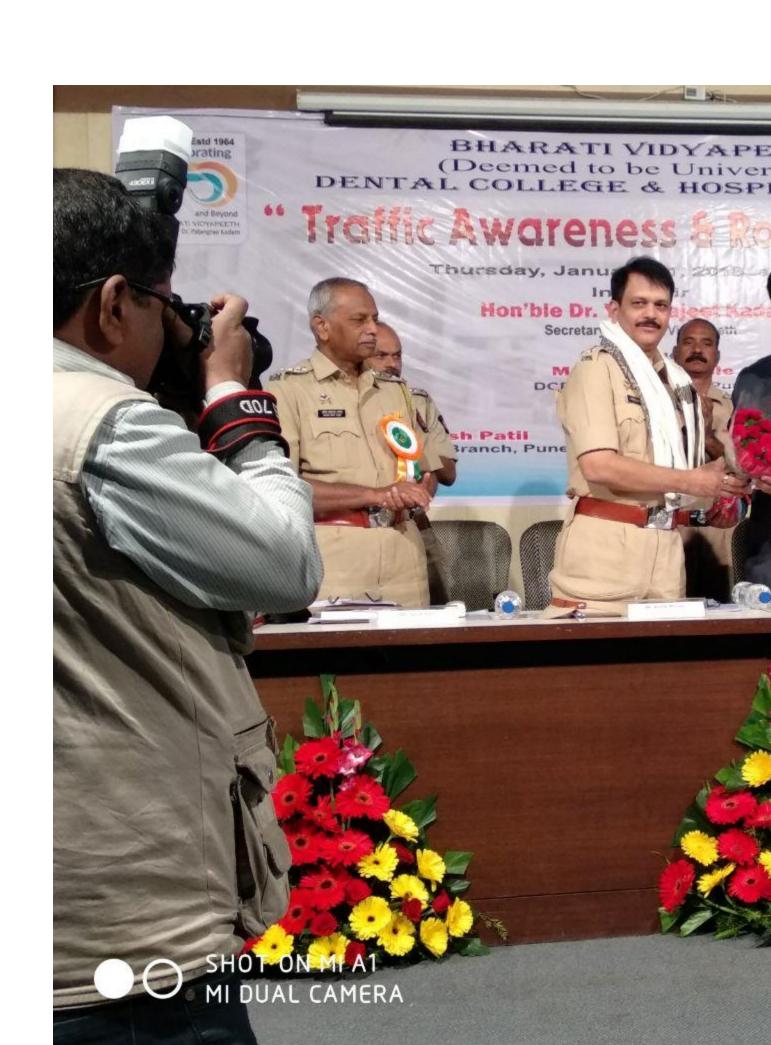

## Traffic Awareness And Road Safety Symposium

Bharati Vidyapeeth Deemed to be University Dental College & Hospital, Pune organized 'Traffic Awareness And Road Safety' symposium on 11<sup>th</sup> January, 2018. The symposium was graced by presence of chief guest Mr. Ashok Morale, DCP, Traffic Branch, Pune; Mr. Satish Patil, ACP, Taffic branch, Pune and Mr. Babasaheb Ajri, RTO, Pune. All the speakers contributed their valuable information & knowledge regarding traffic awareness & safety to all staff members & students.