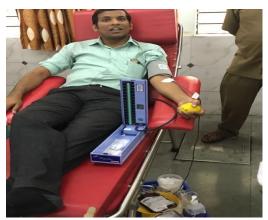

Bharati Vidyapeeth Deemed University Dental College, Pune, NSS Unit organized Blood donation camp on 28<sup>TH</sup> July 2017 in collaboration with Bharati Hospital Blood bank.

Principal Dr. Rajesh Kshirsagar inaugurated of the blood donation camp.

More than 60 bottles of blood were collected by staff and students of the college. Dr. Santosh Jadhav NSS coordinator, Dr. Vidya Kamble, Dr. Amol Kamble, Dr. Snehal Desai, Dr. Shweta Jajoo and all the NSS volunteers took special efforts to organize the blood donation camp.