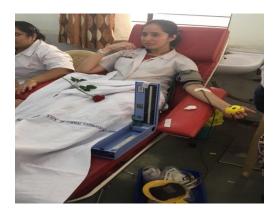

Bharati Vidyapeeth Deemed University Dental College, Pune, NSS Unit organized Blood donation camp on 28<sup>TH</sup> July 2017 in collaboration with Bharati Hospital Blood bank.

Principal Dr. Rajesh Kshirsagar inaugurated of the blood donation camp.

More than 60 bottles of blood were collected by staff and students of the college. Dr. Santosh Jadhav NSS coordinator, Dr. Vidya Kamble, Dr. Amol Kamble, Dr. Snehal Desai, Dr. Shweta Jajoo and all the NSS volunteers took special efforts to organize the blood donation camp.