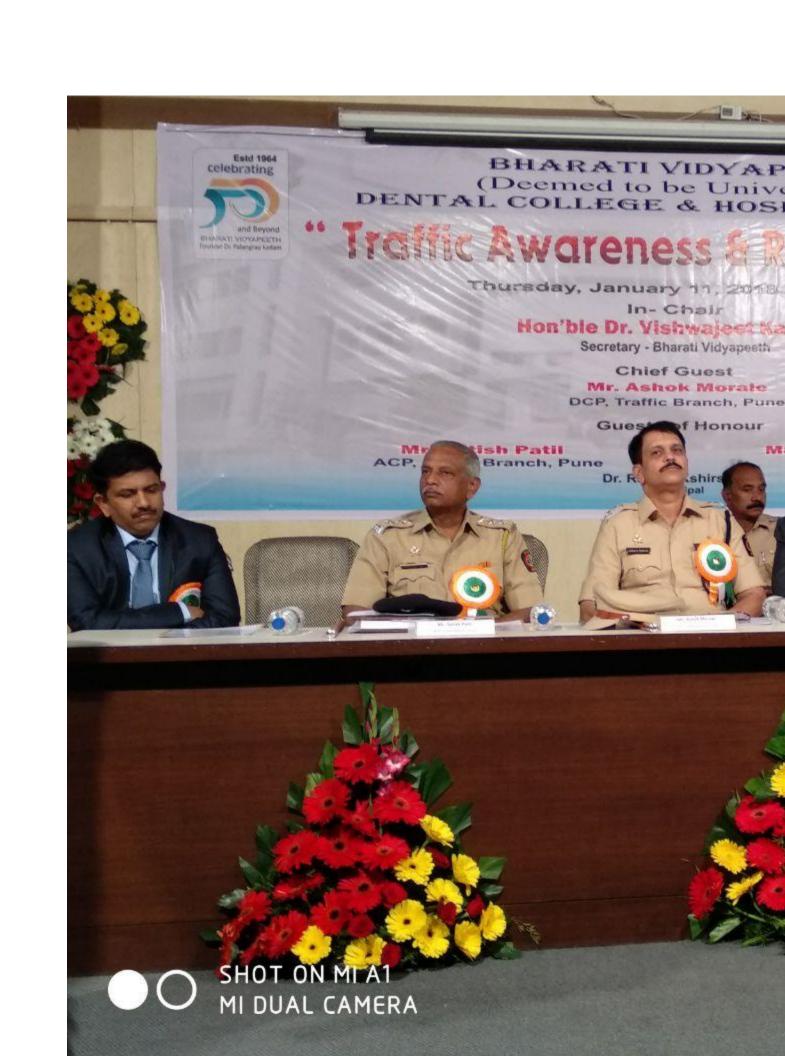

## Traffic Awareness And Road Safety Symposium

Bharati Vidyapeeth Deemed to be University Dental College & Hospital, Pune organized 'Traffic Awareness And Road Safety' symposium on 11<sup>th</sup> January, 2018. The symposium was graced by presence of chief guest Mr. Ashok Morale, DCP, Traffic Branch, Pune; Mr. Satish Patil, ACP, Taffic branch, Pune and Mr. Babasaheb Ajri, RTO, Pune. All the speakers contributed their valuable information & knowledge regarding traffic awareness & safety to all staff members & students.