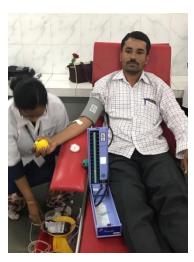

Bharati Vidyapeeth Deemed University Dental College, Pune, NSS Unit organized Blood donation camp on 28<sup>TH</sup> July 2017 in collaboration with Bharati Hospital Blood bank.

Principal Dr. Rajesh Kshirsagar inaugurated of the blood donation camp.

More than 60 bottles of blood were collected by staff and students of the college. Dr. Santosh Jadhav NSS coordinator, Dr. Vidya Kamble, Dr. Amol Kamble, Dr. Snehal Desai, Dr. Shweta Jajoo and all the NSS volunteers took special efforts to organize the blood donation camp.