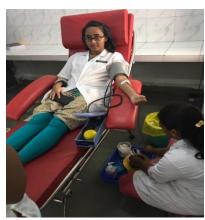

Bharati Vidyapeeth Deemed University Dental College, Pune, NSS Unit organized Blood donation camp on 28<sup>TH</sup> July 2017 in collaboration with Bharati Hospital Blood bank.

Principal Dr. Rajesh Kshirsagar inaugurated of the blood donation camp.

More than 60 bottles of blood were collected by staff and students of the college. Dr. Santosh Jadhav NSS coordinator, Dr. Vidya Kamble, Dr. Amol Kamble, Dr. Snehal Desai, Dr. Shweta Jajoo and all the NSS volunteers took special efforts to organize the blood donation camp.