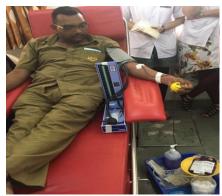

Bharati Vidyapeeth Deemed University Dental College, Pune, NSS Unit organized Blood donation camp on 28<sup>TH</sup> July 2017 in collaboration with Bharati Hospital Blood bank.

Principal Dr. Rajesh Kshirsagar inaugurated of the blood donation camp.

More than 60 bottles of blood were collected by staff and students of the college. Dr. Santosh Jadhav NSS coordinator, Dr. Vidya Kamble, Dr. Amol Kamble, Dr. Snehal Desai, Dr. Shweta Jajoo and all the NSS volunteers took special efforts to organize the blood donation camp.