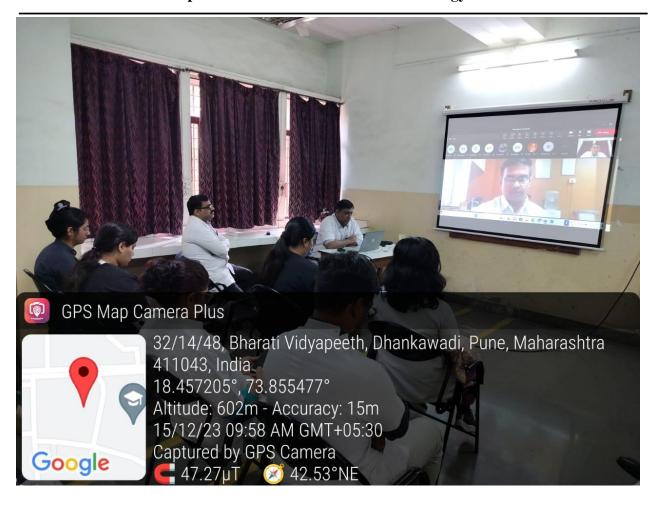

#### Report

Department of Oral Medicine & Radiology organized a first lecture in the series under the aegis of Memorandum of Understanding between Bharati Vidyapeeth (Deemed to be University) Dental College & Hospital, Pune and Government Dental College & Hospital, Mumbai. The topic for the lecture was "Advanced imaging in Diagnosis of Maxillo-facial Pathologies" by Dr. R. Eashwaran (Prof. & Head, Dept. of Oral Medicine & Radiology, G.D.C. & H, Mumbai) on 15<sup>th</sup> December 2023. The mode of lecture was online, started at 10:00 am and finished by 11:30 am. The lecture was attended by 70 participants. The lecture began with introduction of speaker by Dr Amit Mhapuskar. The programme continued with the lecture by Dr. R. Eashwaran and concluded with vote of thanks. We thank our Principal Dr. Rajesh Kshirsagar for his constant enthusiastic support and guidance to make this programme successful. We thank the support staff for their contribution towards the programme.