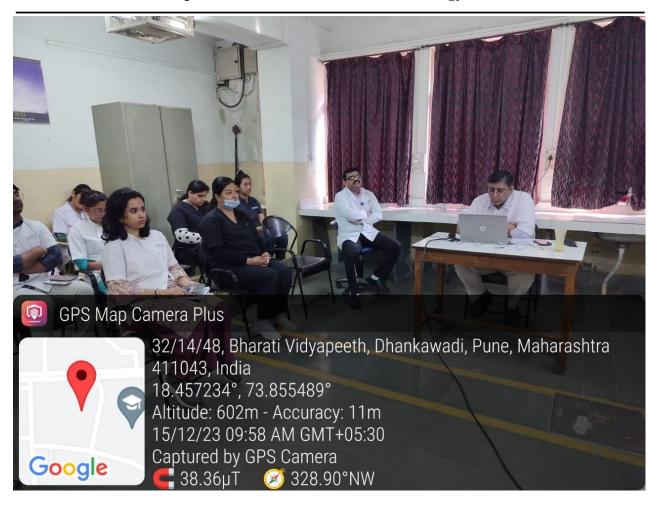

#### Report

Department of Oral Medicine & Radiology organized a first lecture in the series under the aegis of Memorandum of Understanding between Bharati Vidyapeeth (Deemed to be University) Dental College & Hospital, Pune and Government Dental College & Hospital, Mumbai. The topic for the lecture was "Advanced imaging in Diagnosis of Maxillo-facial Pathologies" by Dr. R. Eashwaran (Prof. & Head, Dept. of Oral Medicine & Radiology, G.D.C. & H, Mumbai) on 15<sup>th</sup> December 2023. The mode of lecture was online, started at 10:00 am and finished by 11:30 am. The lecture was attended by 70 participants. The lecture began with introduction of speaker by Dr Amit Mhapuskar. The programme continued with the lecture by Dr. R. Eashwaran and concluded with vote of thanks. We thank our Principal Dr. Rajesh Kshirsagar for his constant enthusiastic support and guidance to make this programme successful. We thank the support staff for their contribution towards the programme.